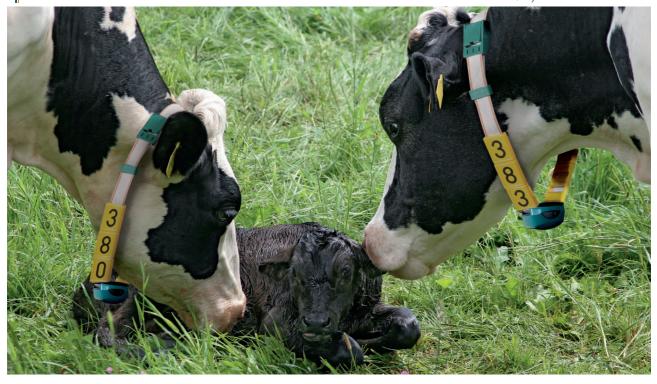

## CowScout je vždy pripravený

Respondér CowScout S je pozorný deň čo deň: Senzor nepretržite zaznamenáva pohyb zvieraťa a hlási zaznamenanú aktivitu v krátkych, pravidelných intervaloch cez anténu riadiacej jednotke. Táto analyzuje a ukladá údaje všetkých CowScout S respondérov, a okamžite upozorní na vysokú pohybovú aktivitu jednotlivých zvierat.