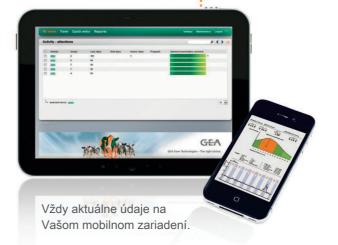

Verzia CowScout S StandAlone bez pripojenia na DMS 21 / DairyPlan

Pohodlne a bezpečne za Vás CowScout S prevezme sledovanie zvierat: nepretržite počas dňa aj noci.

Pomocou internetového spojenia a voliteľne s PC, laptopom, tabletom alebo Smartphonom máte náhľad do aktuálnych reprodukčných údajov, ktoré Vám systém ponúka ku každému zvieraťu. Na želanie pošle CowScout S aktuálny pohybový alarm priamo ako Email na Vás, Váš personál alebo na inseminátora. Tak sú všetci zúčastnený vždy aktuálne a presne informovaný.

③ 7 dňový/70 dňový/ prehľad laktácií s farebnými symbolmi pre znázornenie výsledkov jednotlivých zvierat. (tu: znázornený priebeh aktivity dojnice za 7 dní)

Receiver

PC

Internet onnection

Len 135 g ľahké zariade zachytí správny čas inseminácie.