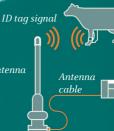

## CowScout je vždy pripravený

Respondér CowScout S je pozorný deň čo deň: Senzor nepretržite zaznamenáva pohyb zvieraťa a hlási zaznamenanú aktivitu v krátkych, pravidelných intervaloch cez anténu riadiacej jednotke. Táto analyzuje a ukladá údaje všetkých CowScout S respondérov, a okamžite upozorní na vysokú pohybovú aktivitu jednotlivých zvierat.

CowScout S zvyšuje úspešnosť inseminácie -Žiadne hlásenie aktivity nepríde neskoro.

 Všade a vždy - prístup k reprodukčným údajom a ich úložisku vo VPU jednotke.

② CowScout S bezporuchovo funguje na UHF- frekvenciách (2 kanály, až max. 4 antény) jednoduchý prístup pomocou štandardného