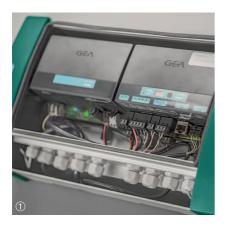

CowScout S zvyšuje úspešnosť inseminácie -Žiadne hlásenie aktivity nepríde neskoro.

 Všade a vždy - prístup k reprodukčným údajom a ich úložisku vo VPU jednotke.

② CowScout S bezporuchovo funguje na UHF- frekvenciách (2 kanály, až max. 4 antény) jednoduchý prístup pomocou štandardného