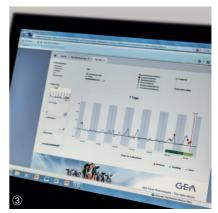

③ 7 dňový/70 dňový/ prehľad laktácií s farebnými symbolmi pre znázornenie výsledkov jednotlivých zvierat. (tu: znázornený priebeh aktivity dojnice za 7 dní)

Receiver

PC

Internet onnection

Len 135 g ľahké zariade zachytí správny čas inseminácie.