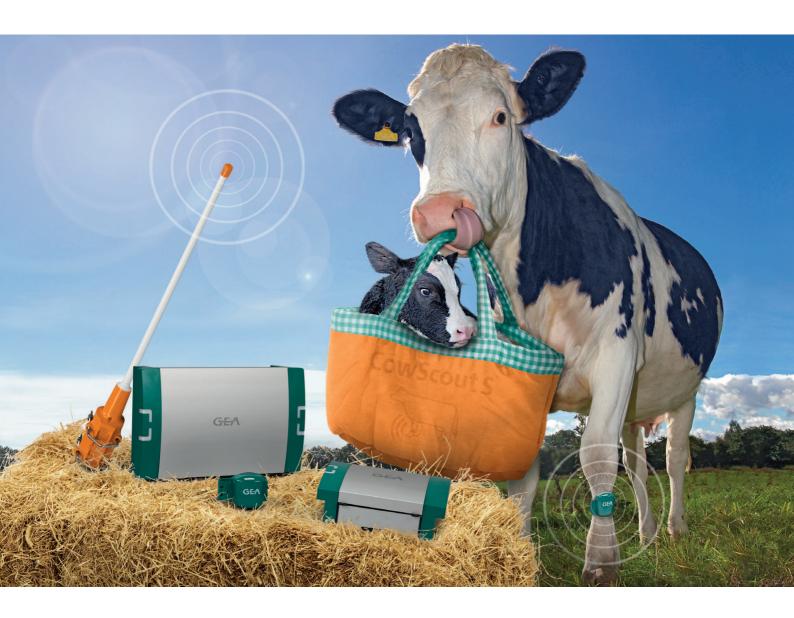

CowScout S

Posol plodných časov.

GEA Milking & Cooling | WestfaliaSurge

engineering for a better world

## Plodné časy s CowScout S

CowScout S Vám spoľahlivo povie , kedy prišiel najlepší čas pre insemináciu. Komfortná funkcia alarmu Vás nenechá premeškať žiadne hlásenie aktivity. To znamená: Vy a Váš personál ste vždy presne a nikdy nie neskoro informovaný. Počas toho, ako znížite náklady na reprodukciu, optimalizujete zároveň Váš úspech v produkcii mlieka a odchove. Vďaka CowScout S budete schopný reagovať v reálnom čase!

## CowScout je vždy pripravený

Respondér CowScout S je pozorný deň čo deň: Senzor nepretržite zaznamenáva pohyb zvieraťa a hlási zaznamenanú aktivitu v krátkych, pravidelných intervaloch cez anténu riadiacej jednotke. Táto analyzuje a ukladá údaje všetkých CowScout S respondérov, a okamžite upozorní na vysokú pohybovú aktivitu jednotlivých zvierat.